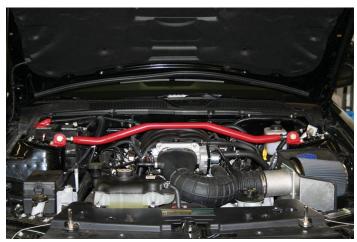

## 2005-2008 Ford Mustang Adjustable Strut Tower Brace Item # 1005

Note: May not fit V6 models and models with factory engine cover. WILL NOT FIT GT 500 CARS

## **Includes:**

- (1) Strut tower brace assembled with adjustable rod eyes
- (2) Mounting brackets
- (2) 5/8" x 2-1/2" Bolts
- (2) 5/8" Lock nuts
- 1. Using a 13mm wrench remove the (2) inner strut nuts on both the passenger side and driver side, the nuts closest to the engine. Save nuts
- **2.** Locate (2) mounting brackets supplied and install one on each side using the nuts removed in step # 1. Tighten strut bolts to 32 ft. lbs
- **3.** Locate the strut tower brace and install per image below. You may lengthen or shorten the brace by turning the rod eyes in or out if needed. Install both the supplied 5/8" bolts and lock nuts and tighten. Installation is complete.