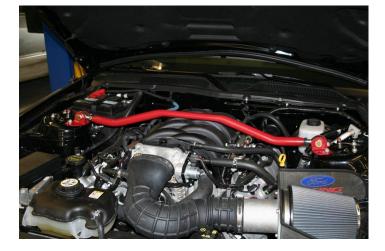

## 2005-2008 Ford Mustang Adjustable Strut Tower Brace Item # 1005

Note: May not fit V6 models and models with factory engine cover. WILL NOT FIT GT 500 CARS

## **Includes:**

- (1) Strut tower brace assembled with adjustable rod eyes
- (2) Mounting brackets
- (2) 5/8" x 2-1/2" Bolts
- (2) 5/8" Lock nuts
- 1. Using a 13mm wrench remove the (2) inner strut nuts on both the passenger side and driver side, the nuts closest to the engine. Save nuts
- **2.** Locate (2) mounting brackets supplied and install one on each side using the nuts removed in step # 1. Tighten strut bolts to 32 ft. lbs
- **3.** Locate the strut tower brace and install per image below. You may lengthen or shorten the brace by turning the rod eyes in or out if needed. Install both the supplied 5/8" bolts and lock nuts and tighten. Installation is complete.